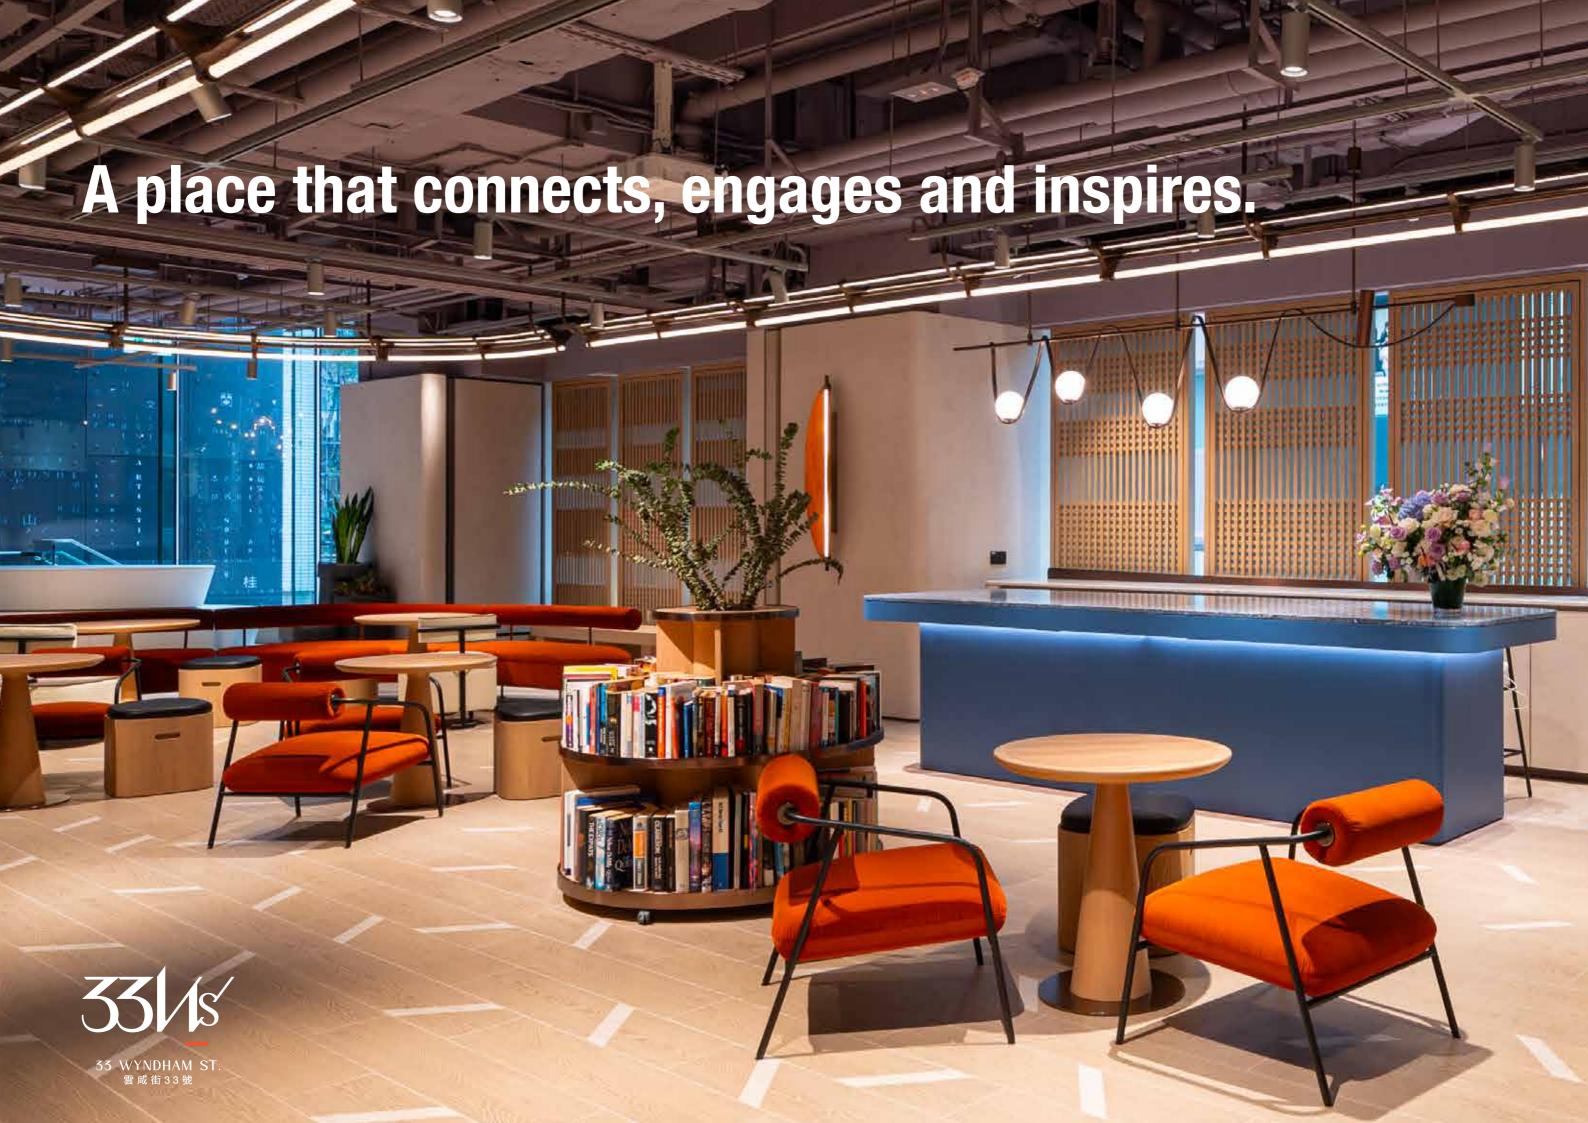

## **Social Hall**

#### **Highlights**

- → Warm and inviting space luminated with ambient lighting fixtures
- ◆ Comfortable seating with tasteful decor
- ◆ Sleek reception desk for hospitality services

#### **Best suited for**

- ◆ Talks and sharings
- ◆ Cocktails and networking events
- ◆ Workshops

#### **Capacity**

30-40

**f** 60-70

Area

~1,020sq.ft.

#### **Add-on services**

- ◆ Food and beverage packages
- ◆ Event photography