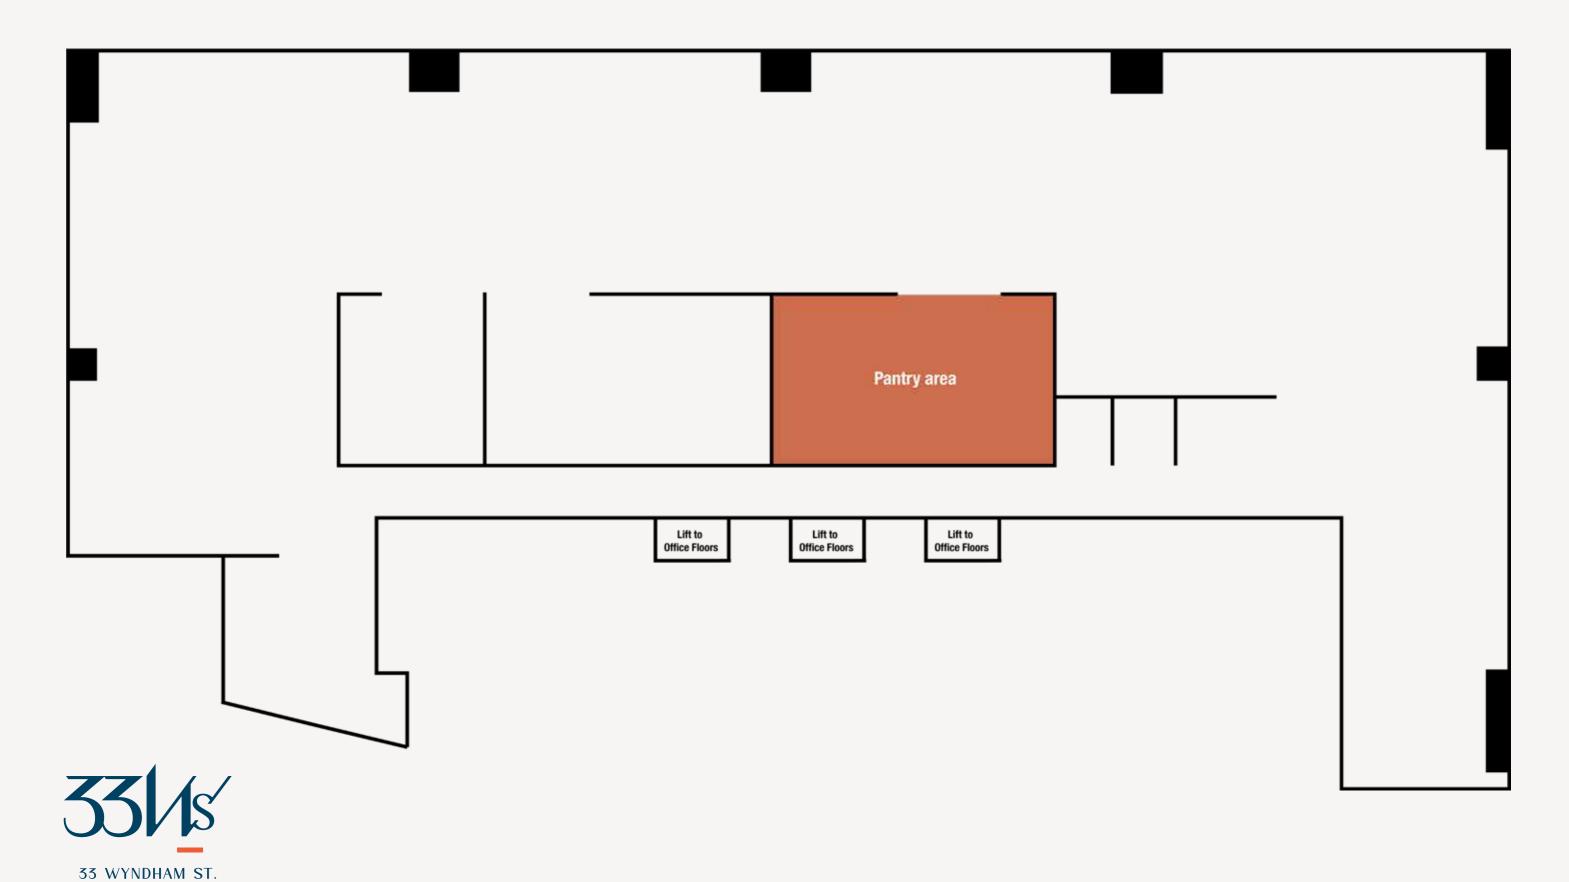

t suited for**

- ◆ Talks and sharings
- ◆ Cocktails and networking events
- ◆ Workshops

#### **Capacity**

30-40



**f** 60-70

Area

~1,020sq.ft.

#### **Add-on services**

- ◆ Food and beverage packages
- ◆ Event photography





# **Event Highlights**











### **Social Studio**

#### **Highlights**

- ◆ Unparalleled, panoramic views of Central and the Mid-Levels
- ◆ Spacious floor designed for hosting exclusive events on a grander scale
- ◆ Cozy lounge area thoughtfully designed for relaxation and socialising

#### **Best suited for**

- ◆ Cocktails and networking events
- → Runways and showcases
- ◆ Workshops

#### **Capacity**

**Area** 

~3,500sq.ft.

#### **Add-on services**

- ◆ Food and beverage packages
- ◆ Event photography





## **Social Studio Floor Plan**

雲咸街33號



# **Event Highlights**















#### **Contact us**



(852) 6218 0633



info@wyndhamsocial.com



33 Wyndham Street, Central, Hong Kong