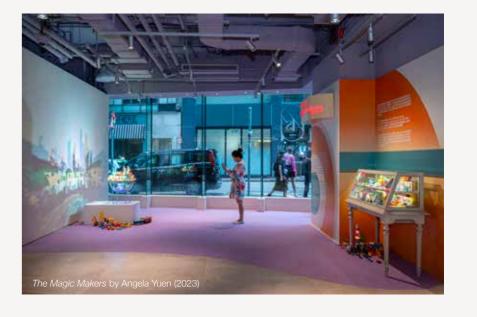

## **Social Hall**

#### **Highlights**

- → Warm and inviting space luminated with ambient lighting fixtures
- ◆ Comfortable seating with tasteful decor
- ◆ Sleek reception desk for hospitality services

#### **Best suited for**

- ◆ Talks and sharings
- ◆ Cocktails and networking events
- ◆ Workshops

#### **Capacity**

30-40

**f** 60-70

Area

~1,020sq.ft.