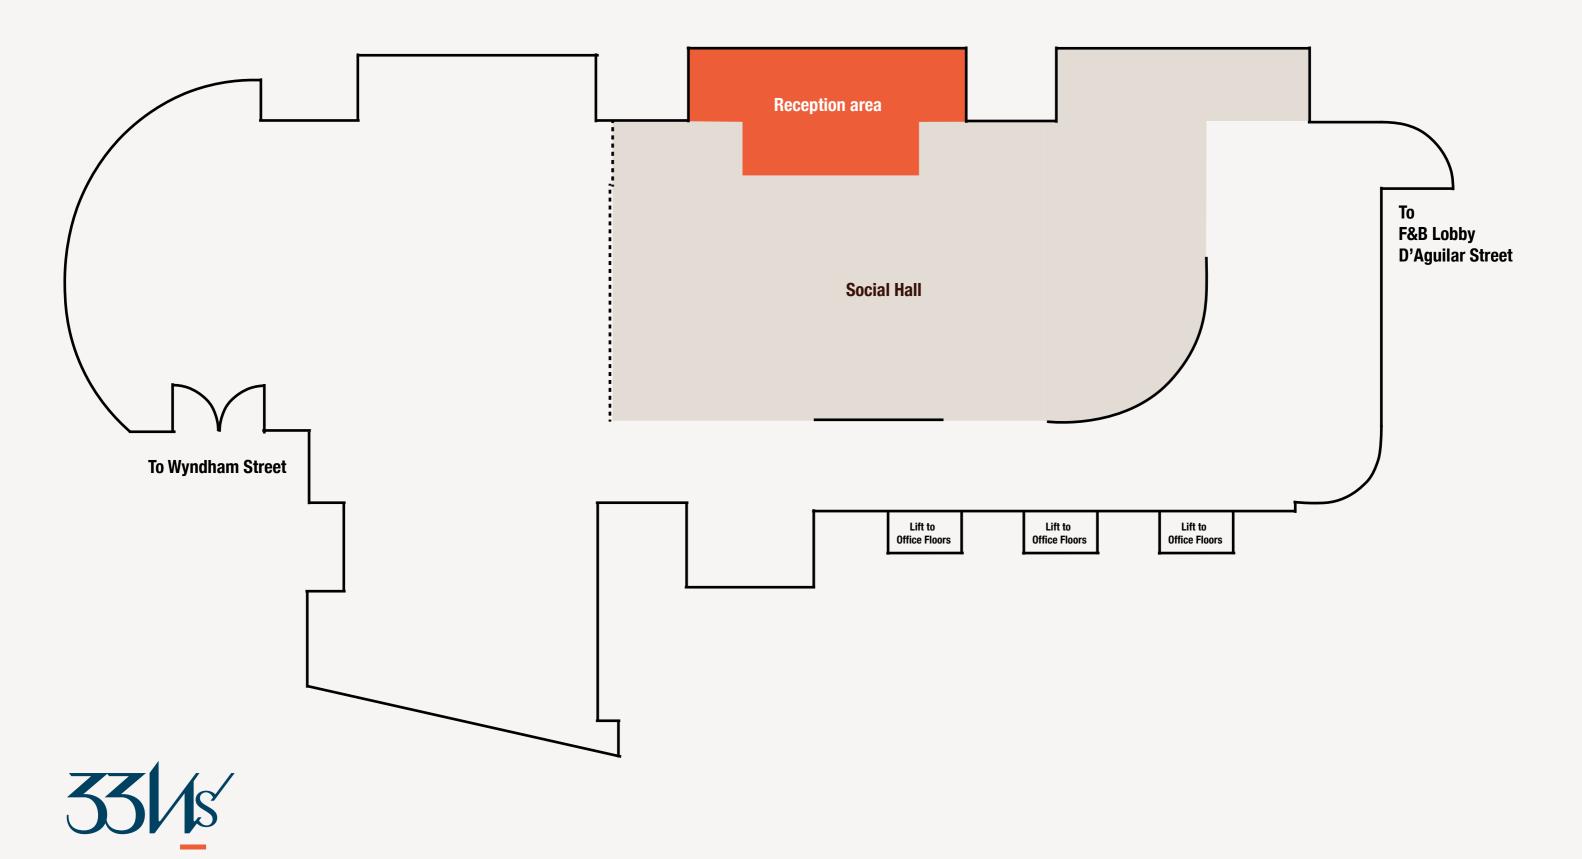

Discover our unique event spaces nestled in the heart of Central, surrounded by a vibrant array of restaurants, galleries, and cultural landmarks.

With breathtaking panoramic views of the Mid-Levels, our venues are perfect for hosting cultural gatherings, corporate events, and exclusive receptions.

Immerse yourself in the dynamic atmosphere of our prime location and create unforgettable experiences for your guests.







# **G/F Lobby Floor Plan**

33 WYNDHAM ST.



## **Social Hall**

#### **Highlights**

- → Warm and inviting space luminated with ambient lighting fixtures
- ◆ Comfortable seating with tasteful decor
- ◆ Sleek reception desk for hospitality services

#### **Best suited for**

- ◆ Talks and sharings
- ◆ Cocktails and networking events
- ◆ Workshops

#### **Capacity**

30-40



**f** 60-70

Area

~1,020sq.ft.

#### **Add-on services**

- ◆ Food and beverage packages
- ◆ Event photography





# **Event Highlights**











### **Social Studio**

#### **Highlights**

- ◆ Unparalleled, panoramic views of Central and the Mid-Levels
- ◆ Spacious floor designed for hosting exclusive events on a grander scale
- ◆ Cozy lounge area thoughtfully designed for relaxation and socialising

#### **Best suited for**

- ◆ Cocktails and networking