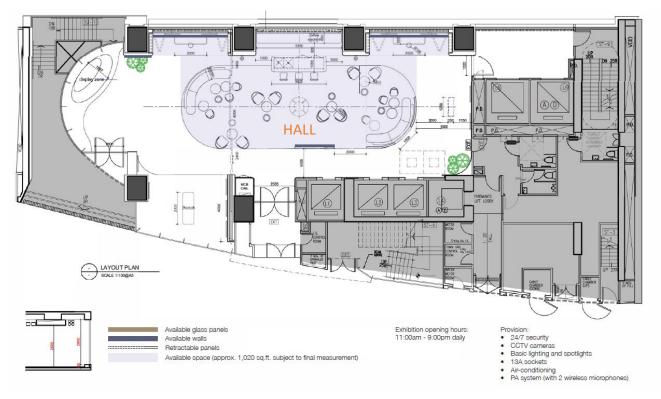

ust be presented in advance to apply for the special rate for non-profit organizations.
- The rental included access to 13amp socket and air-conditioning supply.
- The exhibitor shall arrange sufficient third-party liability insurance coverage with a limit not less than HK\$20,000,000, insuring all displayed items during the period, and ensuring that the insurance policy remains effective throughout the License Periods. A copy of the said insurance policy shall be submitted to the Licensor no later than 5 days prior to the Event.
- Operation hour from 11:00 to 21:00.
- The above rates and terms are applicable before 31 December, 2023 and will be changed without further notice.

#### Leasing Hotline: 6218 0633

V230804



V230804

# Floor Plan – Social SPACE



## Floor Plan – Social HALL