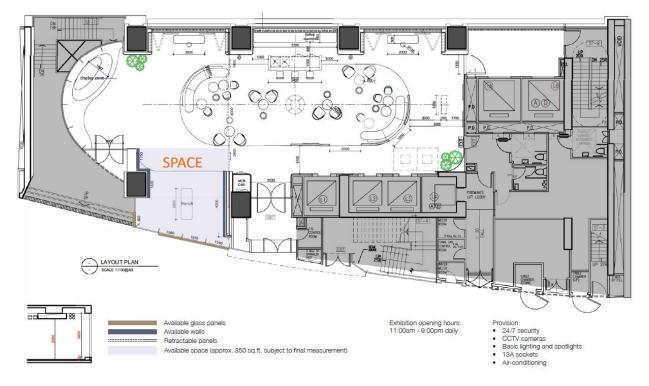

- Related official documents must be presented in advance to apply for the special rate for non-profit organizations.
- The rental included access to 13amp socket and air-conditioning supply.
- The exhibitor shall arrange sufficient third-party liability insurance coverage with a limit not less than HK\$20,000,000, insuring all displayed items during the period, and ensuring that the insurance policy remains effective throughout the License Periods. A copy of the said insurance policy shall be submitted to the Licensor no later than 5 days prior to the Event.
- Operation hour from 11:00 to 21:00.
- The above rates and terms are applicable before 31 December, 2023 and will be changed without further notice.

#### Leasing Hotline: 6218 0633

V230804



V230804

# Floor Plan – Social SPACE



## Floor Plan – Social HALL